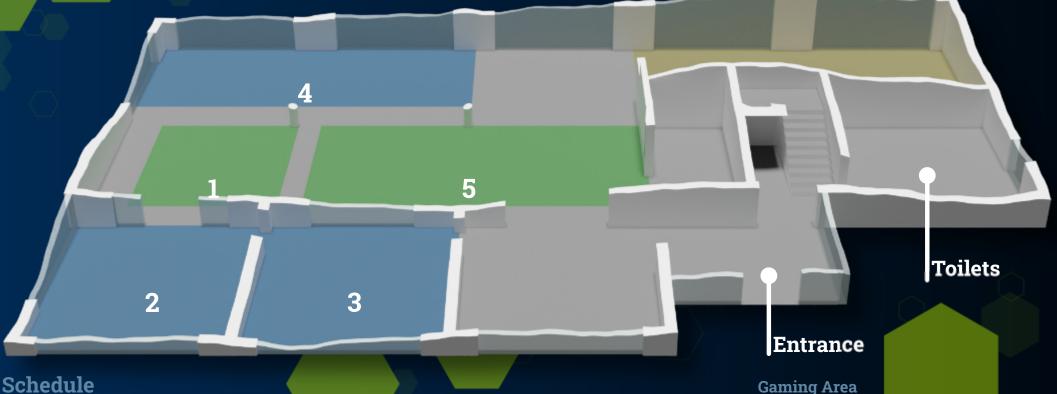

## **Event Overview**

## Schedule

Welcome 5 pm 6 pm **Opening** Tournament: 6:30 pm GeoGuessr **Showmatch** 9:30 pm 11 pm Winners ceremony **Ending** 1 am

Throughout the event, several consoles will be available for you to play with or against your friends or other guests. If there are no competitions taking place on the PCs, you can of course also play on them. In the kitchen area you will find alcoholic and non-alcoholic drinks, snacks and a warm dinner from 6 p.m. on. When registering, you can also specify if you want a vegetarian or vegan meal. Please note that registration is limited to 50 participants, so be quick!

- **PC-Pool**
- Playstation 3 & 4

Call of Duty 4, Overcooked and more

Nintendo Wii Mario Kart, Wii Sports and more 3

## **Community Area**

- **Board Games**
- **Viewing Area**

Kitchen